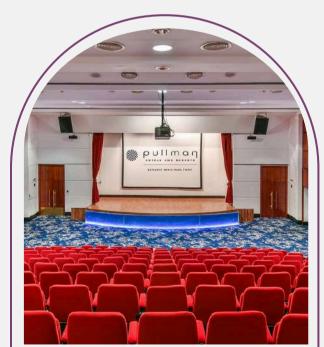

## CORPORATE MEETINGS

World Trade Plaza, the grand ballroom, is capable of hosting up to 300 guests in a cabaret-style setup, providing the perfect setting for your next corporate meeting.

Expect an elegant setting and personalized service at Pullman Bucharest World Trade Center.

## **MEETING SPACES**