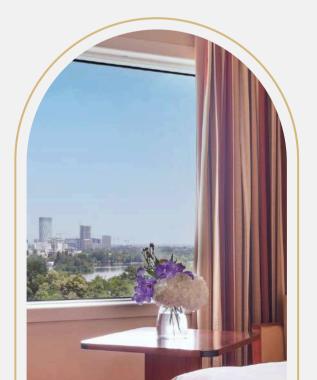

### COZY ATMOSPHERE & WARM SERVICE

Contemporary French style combined with a touch of Romanian culture is the key feature of our 205 rooms and suites. Pullman Bucharest World Trade Center rooms aim to create an atmosphere for travelers seeking relaxation and recharging in their busy schedules.

Elegant and comfortable decoration. Technology: LCD TV, free Wi-fi Internet, Air conditioning, Direct international telephone lines. Park view