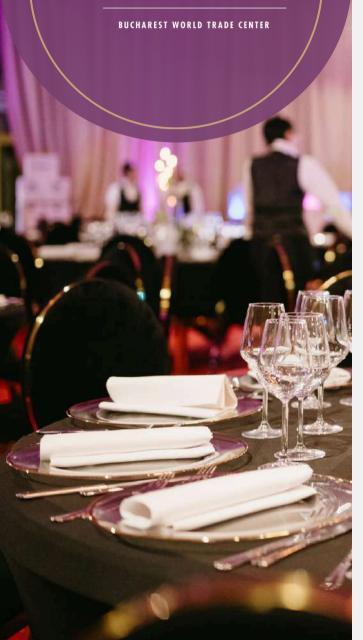

## CORPORATE MEETINGS

World Trade Plaza, the grand ballroom, is capable of hosting up to 300 guests in a cabaret-style setup, providing the perfect setting for your next corporate meeting.

Expect an elegant setting and personalized service at Pullman Bucharest World Trade Center.