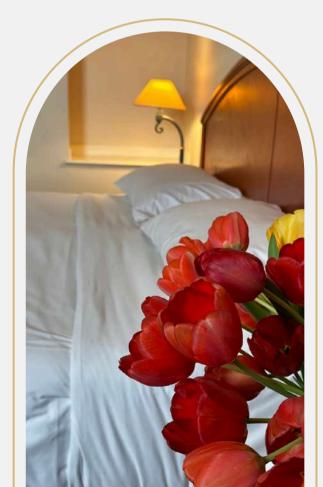

### COZY ATMOSPHERE & WARM SERVICE

Contemporary French style combined with a touch of Romanian culture is the key feature of our 205 rooms and suites. Pullman Bucharest World Trade Center rooms aim to create an atmosphere for travelers seeking relaxation and recharging in their busy schedules.

Elegant and comfortable decoration. Technology: LCD TV, free Wi-fi Internet, Air conditioning, Direct international telephone lines. Park view